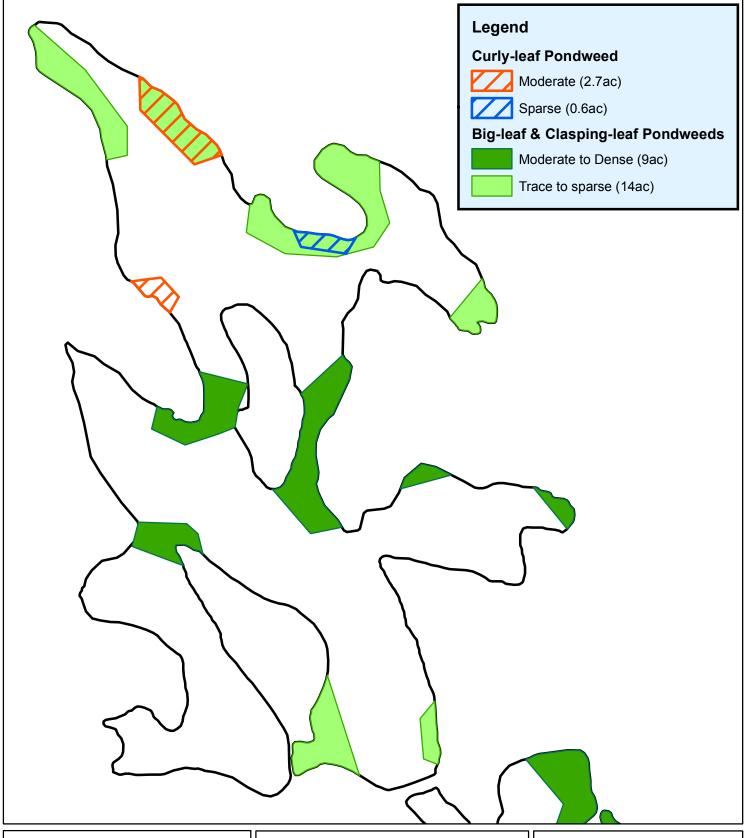

Figure 1: Pre-Management Distribution of Submersed Aquatic Vegetation - North Basin

888.480.5253 solitudelakemanagement.com

Ashmere Lake
Hinsdale, MA

Map Date: 06/07/2022 Prepared by: ALM Office: SHREWSBURY, MA